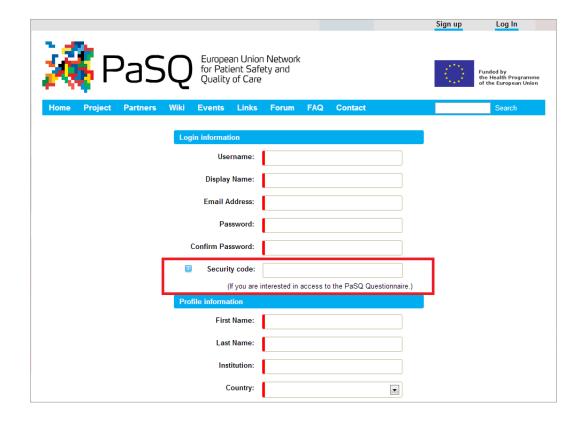

## 2. A) If you are **not** a registered user:

Please click on the **Sign up** button in the upper right corner of the web site in order to register, and create your User profile.

In the line **Security code** type code: **PaSQ2012** to access to PaSQ Questionnaire.

## Please do not forget to perform this step.

It is the essential step. Without its completion, you will not be able to access the PaSQ Questionnaire web site.

Once completed, please go on to the Wiki page (in blue line). In the left menu, choose the category PaSQ Questionnaire.