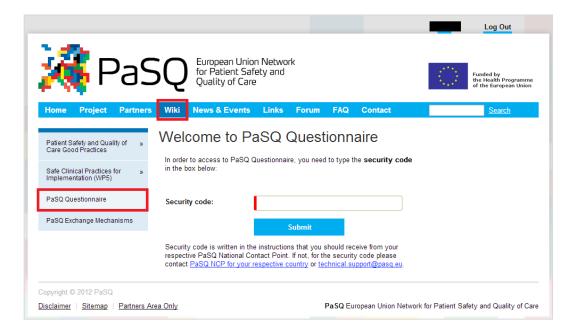

## Please do not forget to perform this step.

It is the essential step. Without its completion, you will not be able to access the PaSQ Questionnaire web site.

Once completed, please go on to the Wiki page (in blue line). In the left menu, choose the category PaSQ Questionnaire.

Please go on to the Wiki page (in blue line). In the left menu, choose the category PaSQ Questionnaire.

In the line **Security code** type code: **PaSQ2012** to access to PaSQ Questionnaire.

## Please do not forget to perform this step.

It is the essential step. Without its completion, you will not be able to access the PaSQ Questionnaire web site.

3. You are now at the PaSQ Questionnaire web site.