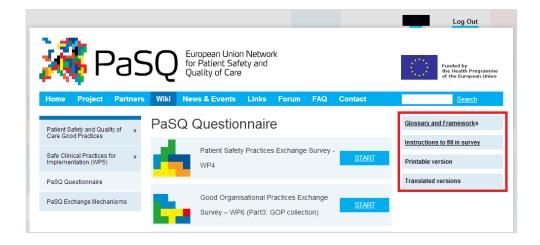

Please choose the **Patient Safety Practices Exchange Survey – WP4** or **Good Organisational Practices Exchange Survey- WP6** by clicking on the *Start* button.

- 4. For easier completion of this online survey, please feel free to consult the **following documents** available on the right side of the PaSQ Questionnaire web site:
  - Glossary and Frameworks
  - Instructions to fill in survey
  - Printable version
  - Translated versions