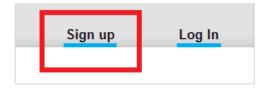

## 2. A) If you are **not** a registered user:

Please click on the **Sign up** button in the upper right corner of the web site in order to register, and create your User profile.

In the line **Security code** type code: **PaSQ2012** to access to PaSQ Questionnaire.