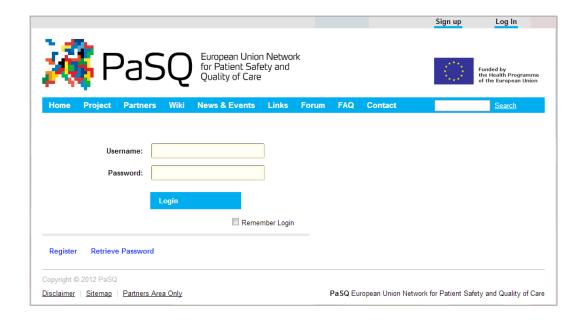

## Dear Respondent,

In order to ensure easy access and smooth completion of the online survey, please be so kind to **first** read these instructions.

1. The official web site of the PaSQ project is: http://www.pasq.eu

## 2. A) If you are **not** a registered user:

Please click on the **Sign up** button in the upper right corner of the web site in order to register, and create your User profile.

In the line **Security code** type code: **PaSQ2012** to access to PaSQ Questionnaire.

- B) If you are an already registered user, but without access to the PaSQ Questionnaire:
- Please proceed immediately with the *Log In* procedure by entering your Username and Password. You will be automatically redirected to the PaSQ Home page.