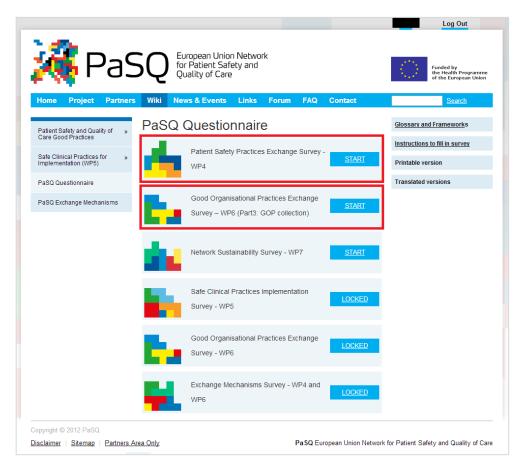

## Please do not forget to perform this step.

It is the essential step. Without its completion, you will not be able to access the PaSQ Questionnaire web site.

3. You are now at the PaSQ Questionnaire web site.

Please choose the **Patient Safety Practices Exchange Survey – WP4** or **Good Organisational Practices Exchange Survey- WP6** by clicking on the *Start* button.

- 4. For easier completion of this online survey, please feel free to consult the **following documents** available on the right side of the PaSQ Questionnaire web site:
  - Glossary and Frameworks
  - Instructions to fill in survey
  - Printable version
  - Translated versions